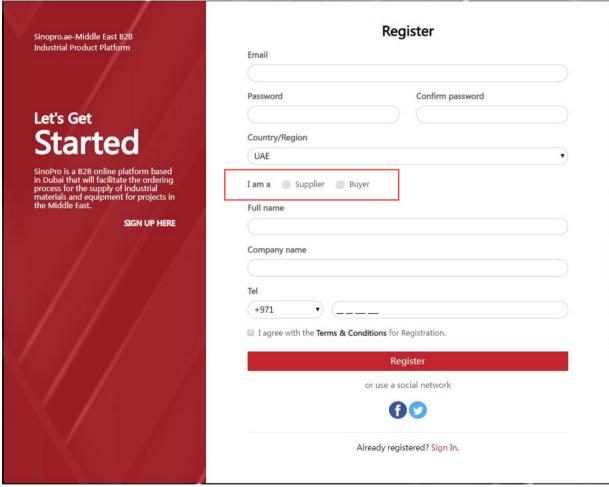

Homepage

1. When you open www.sinopro.ae at the first time,please click register and fill all the fields.

1-1 Registration and login

2. One email can be registered for one account only and can not be revised after succesfully registered.

Email

Password

UAE

Full name

Company name

Country/Region

I am a Supplier Buyer

☐ I agree with the Terms & Conditions for Registration.

Register

Register or use a social network 0

Already registered? Sign In.

Confirm password

**Registration page** 

Sinopro.ae-Middle East B2B

Industrial Product Platform

**Started** 

SinoPro is a B2B online platform based in Dubai that will facilitate the ordering process for the supply of industrial materials and equipment for projects in the Middle East.

SIGN UP HERE

Let's Get

**Registration page Login Page** 