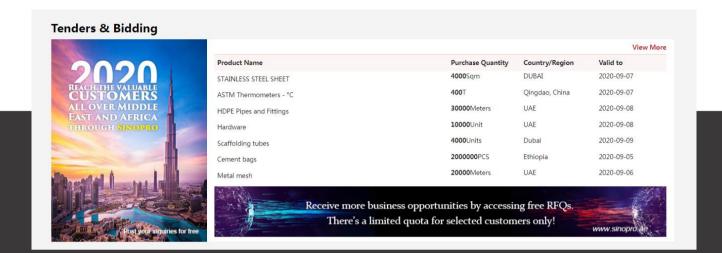

# 4 Tenders & Bidding

- You can get the inquiries from the same section and quote by click "quote now" .Or you can post your own inquiries from "try RFQ" and get the quote from SinoPro.
- The inquires you posted will be approved by SinoPro and then listed in "Tenders & Bidding"
- Multiple attachments is allowed. Support "JPG、PDF、DOCX、XLSX";