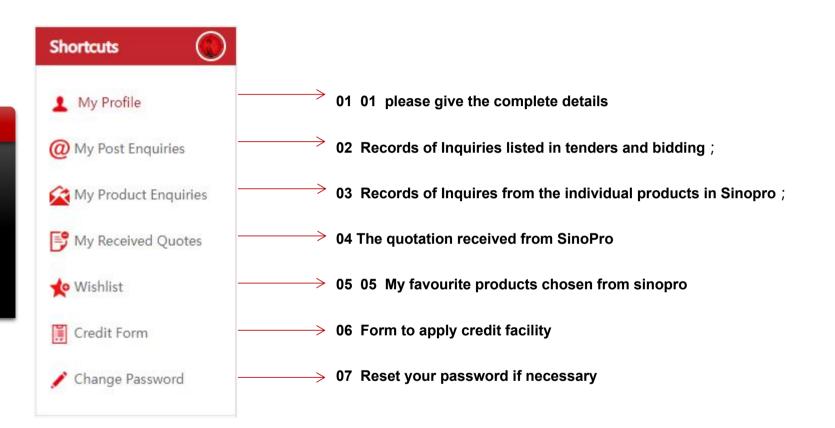

<sup>\*</sup> The interactive message function on this page is still under development, so stay tuned. Thank you for your understanding and support!

In buyer's panel, there are 7 buttons for different functions on the left.