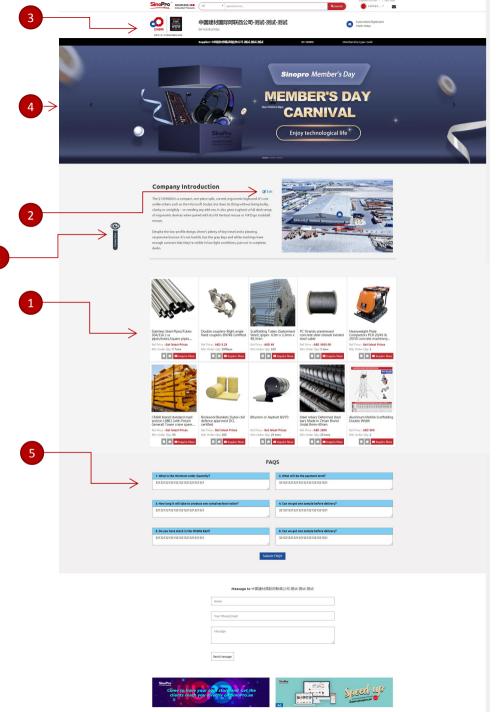

### 1-4-2 Your Online store

- 1. Access to your store from your products detail page
- 2、It can show your info completedly;
- 3、Users can communicate with you directly
- 4. Sinopro will maximize your exposure if your store is attractive with plenty of products

# 1-4-1 Conditions to open online store

#### Freely open with conditions:

- 1、5 products uploaded min.
- 2、Upload complete company info,images and contact;
- 3、Upload signboard and logo
- 4、Upload banner ads, 1920x530px., 3 banner max
- 5、Edit your FAQs
- 6、Preview and optimize your store