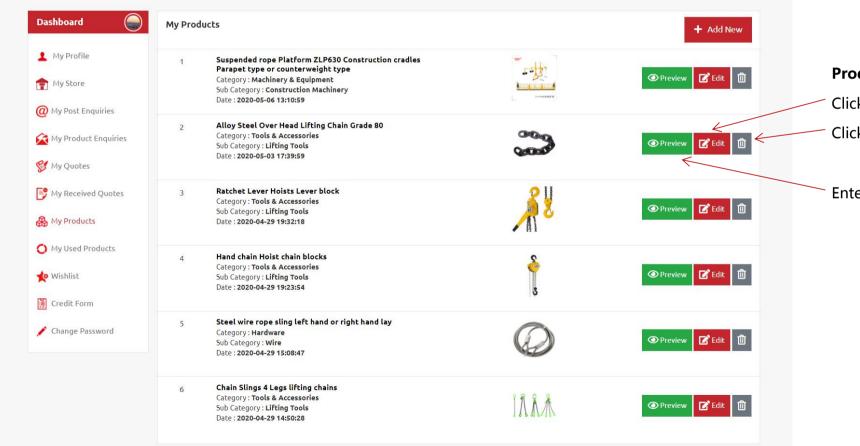

### 1-7-2 Products modification

As per below image, you can click "Edit" to modify you products display

#### **Product Edit**

Click "Edit" to modify

Click "dustbin" to delete

Enter page preview