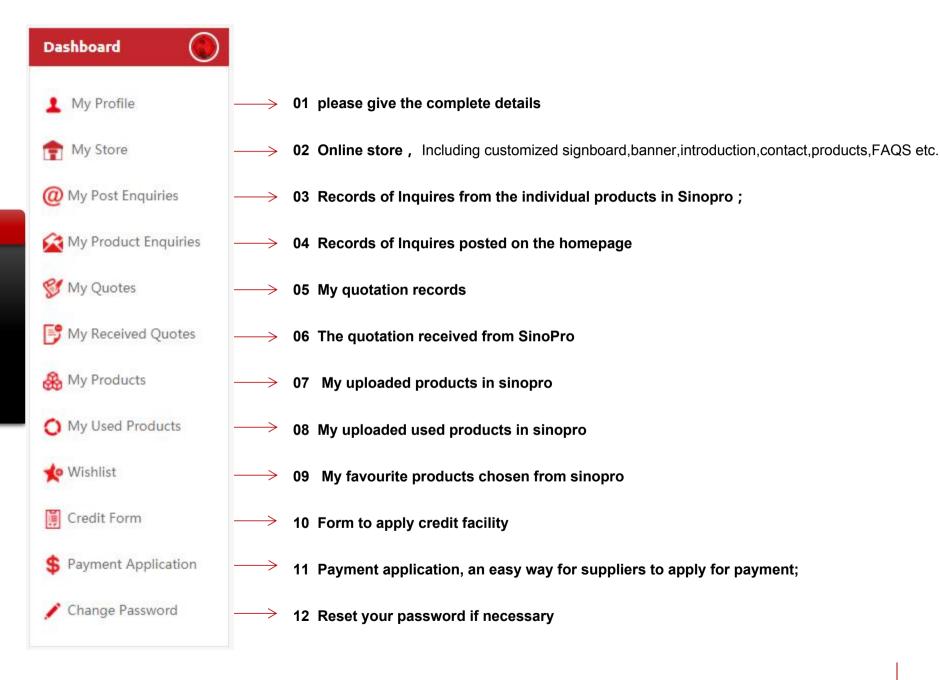

### 1-2 Seller's control panel

In Seller's panel, there are 10 buttons for different functions on the left.