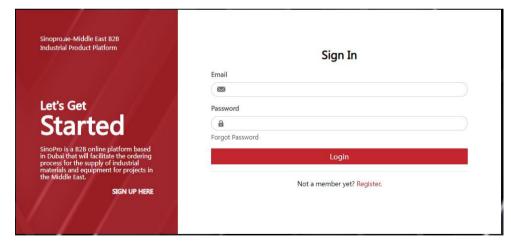

Register

Register or use a social network 0

Already registered? Sign In.

Confirm password

**Registration page** 

Sinopro.ae-Middle East B2B

Industrial Product Platform

**Started** 

SinoPro is a B2B online platform based in Dubai that will facilitate the ordering process for the supply of industrial materials and equipment for projects in the Middle East.

SIGN UP HERE

Let's Get

**Registration page Login Page** 