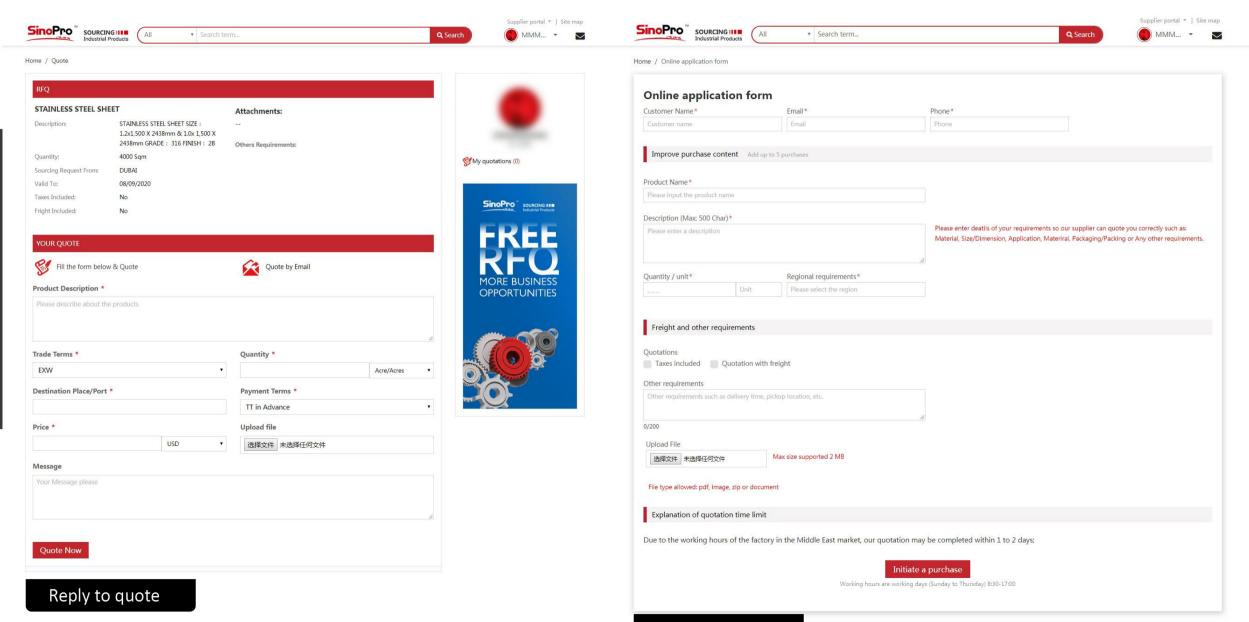

# 4 Tenders & Bidding

- You can get the inquiries from the same section and quote by click "quote now" .Or you can post your own inquiries from "try RFQ" and get the quote from SinoPro.
- The inquires you posted will be approved by SinoPro and then listed in "Tenders & Bidding"
- Multiple attachments is allowed. Support "JPG、PDF、DOCX、XLSX";