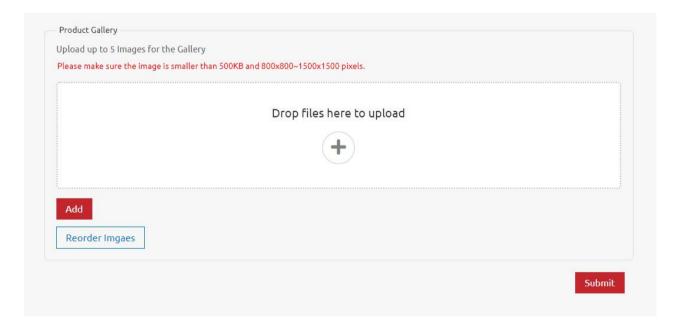

- Image Name: Name the image as per the products. English name only as it is easier for google to catch and optimize.
- Image size: Greater than 800x800px, smaller than1500x1500px,
   Recommend 1: 1, Less than 300KB
- Image compression: You can compress the image but recommend single image size 200kb;
- · Image colour: At least upload one image with white background
- Image upload: Uplpad 5 images max one time, JPEG format.
- Main Image: The first image is the main image, Click reorder for adjusting the sequence, the main image must be 1:1.
- Watermarks : Logo is allowed, but no recommend big watermarks
- Image delete: Delete the unsatisfied photos to increase the loading speed of your page