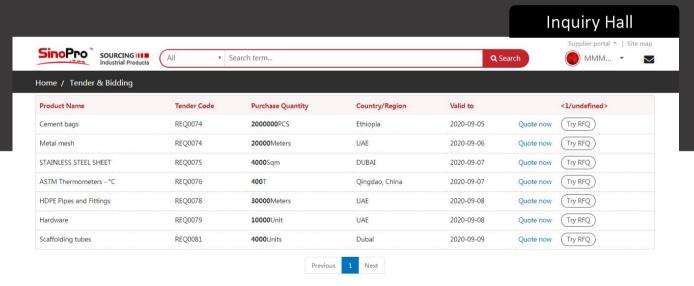

# 4 Tenders & Bidding

- You can get the inquiries from the same section and quote by click "quote now" .Or you can post your own inquiries from "try RFQ" and get the quote from SinoPro.
- The inquires you posted will be approved by SinoPro and then listed in "Tenders & Bidding"
- Multiple attachments is allowed. Support "JPG、PDF、DOCX、XLSX";