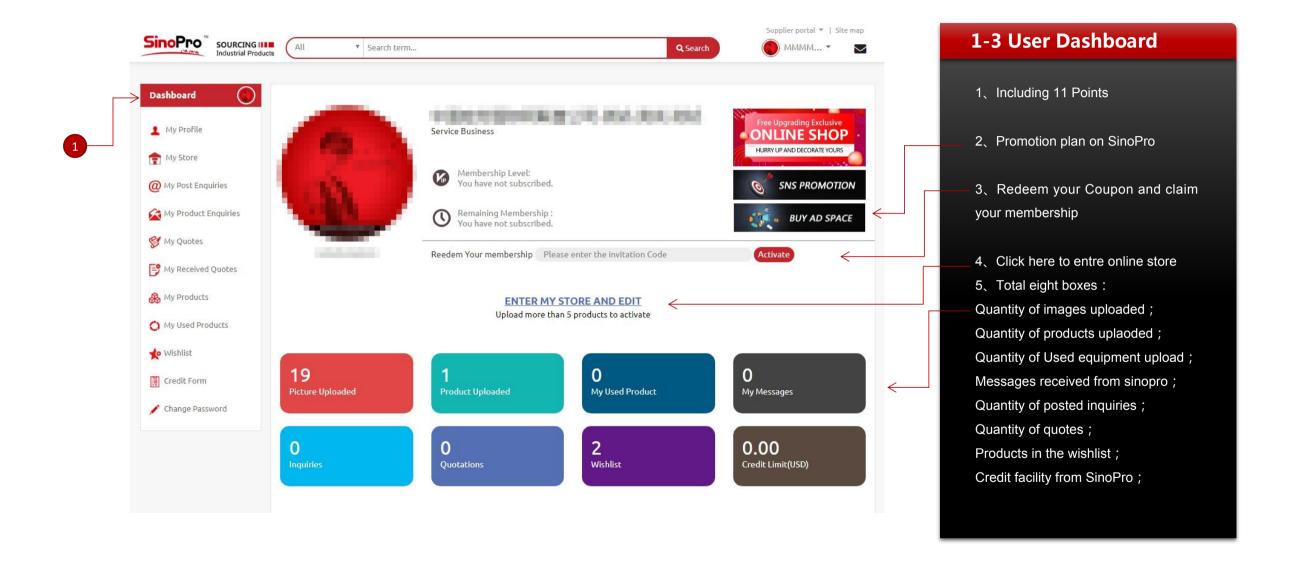

### 1-2 Seller's control panel

In Seller's panel, there are 10 buttons for different functions on the left.

# 1-6 Upload products

Click"My Products" and add new products. Kindly choose the proper main or sucategories (23 main and 390 sub categories. Total three photos minimum are required to upload . The photos' size should be minimum  $800 \times 800 px$ , recommend  $1000 \times 1000 px$ ; You can insert photos or excel form in the content editors.

- · Products name should be detailed and easy to be searched
- · Add the price or price range;
- "Certification" can be filled by quality standard or factory certificate, like ISO,DCL,etc.
- "Brief Introduction": products definition, products application or brand information.
- Technical Para-metre :Including technical data, products manufacturing standard and process, etc.
- Other fields can be filled as per actuals. You can keep blank or write "N/A" if you
  really can not provide .But Mandatory fields with "\*" must be filled

### 1-8 Second-hand product release

Click"My used Products" and add new products.Kindly choose the proper main or sucategories (23 main and 390 sub categories.Total three photos minimum are required to upload .The photos' size should be minimum 800x800px, recommend 1000x1000px; You can insert photos or excel form in the content editors.

- · Products name should be detailed and easy to be searched
- · Add the price or price range;
- "Brief Introduction": About products definition, products application or brand information.
- Technical Para-metre :Including technical data, products manufacturing standard and process, etc.
- Other fields can be filled as per actuals. You can keep blank or write "N/A" if you
  really can not provide .But Mandatory fields with "\*" must be filled
- Refer to 1-5 for image uploading

## 1-9 Credit application form

You can apply for credit in Financial service section. After you subission the form ,sinopro will review and do inspection and then issue credit facility certificate

- Company name should be both in English and your country's official language. Address,country,landline,fax,website,types of company,industry are written as actuals.
- Company registration date, registrated capital,info of shareholders
  must be strictly follow the trade licence. Employees
  quantity,turenover can be filled as per last year's actuals.
- The applicant's contact information must be 100% correct. Sinopro could request for further information or send the certificate through those contact information.
- Please apply for the credit facility as per your actual requirements.
   The Credit period is not more than 120 days in principle.