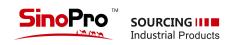

# 1-4-4 Supplier payment application page

- 6. The second step: Click the icon here to upload the corresponding payment application basis PDF file; if the content of the uploaded file is wrong, click "X" to delete it, and upload it again after modification;
- 7. The third step: During the audit, complete the first and second steps to enter the audit state;
- 8. The fourth step: After the review is passed, the QR code information will be displayed, which will be printed and submitted to the financial department together with the original payment document;