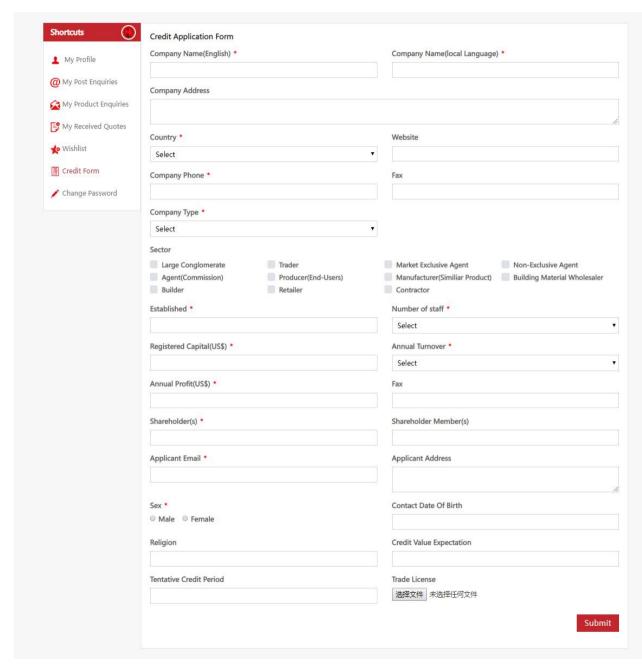

## 1-9 Credit application form

You can apply for credit in Financial service section. After you subission the form ,sinopro will review and do inspection and then issue credit facility certificate

- Company name should be both in English and your country's official language. Address,country,landline,fax,website,types of company,industry are written as actuals.
- Company registration date, registrated capital,info of shareholders
  must be strictly follow the trade licence. Employees
  quantity,turenover can be filled as per last year's actuals.
- The applicant's contact information must be 100% correct. Sinopro could request for further information or send the certificate through those contact information.
- Please apply for the credit facility as per your actual requirements.
   The Credit period is not more than 120 days in principle.