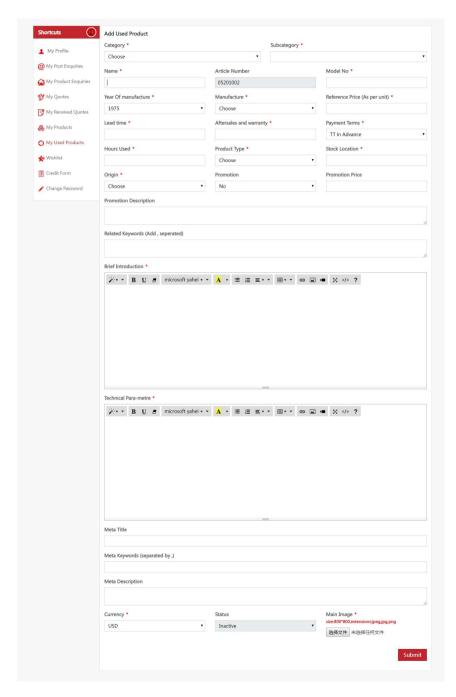

### 1-8 Second-hand product release

Click"My used Products" and add new products.Kindly choose the proper main or sucategories (23 main and 390 sub categories.Total three photos minimum are required to upload .The photos' size should be minimum 800x800px, recommend 1000x1000px; You can insert photos or excel form in the content editors.

- · Products name should be detailed and easy to be searched
- · Add the price or price range;
- "Brief Introduction": About products definition, products application or brand information.
- Technical Para-metre :Including technical data, products manufacturing standard and process, etc.
- Other fields can be filled as per actuals. You can keep blank or write "N/A" if you
  really can not provide .But Mandatory fields with "\*" must be filled
- Refer to 1-5 for image uploading