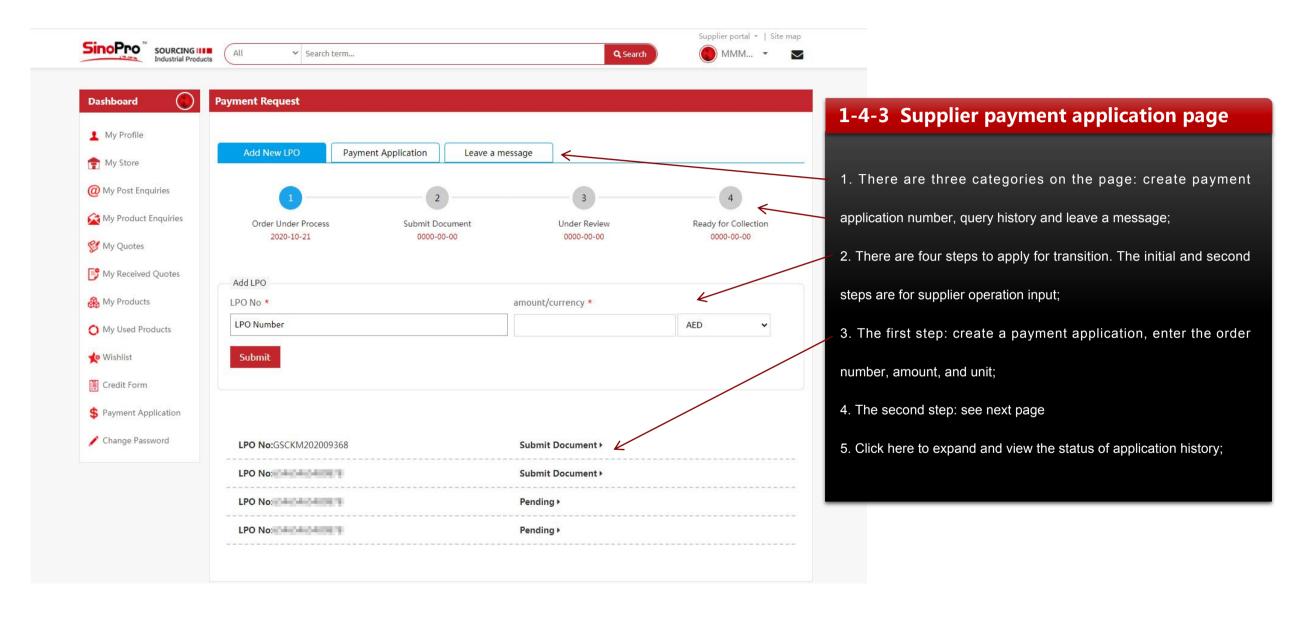

# 1-4-4 Supplier payment application page

- 6. The second step: Click the icon here to upload the corresponding payment application basis PDF file; if the content of the uploaded file is wrong, click "X" to delete it, and upload it again after modification;
- 7. The third step: During the audit, complete the first and second steps to enter the audit state;
- 8. The fourth step: After the review is passed, the QR code information will be displayed, which will be printed and submitted to the financial department together with the original payment document;