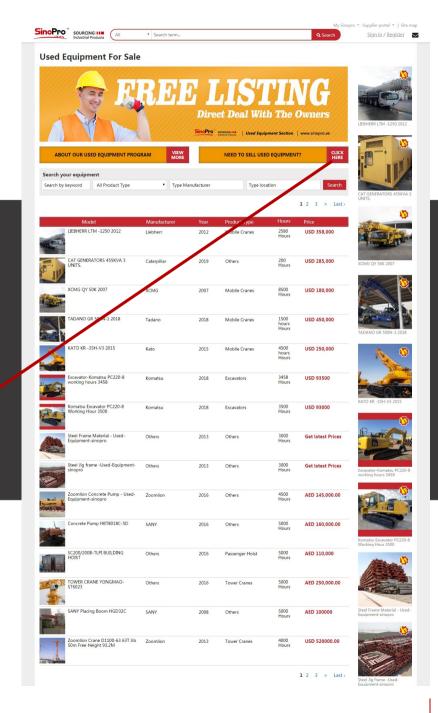

# 5 Used equipment

- It is a free and open section. You can upload your used products with complete technical data and directly approach the sellers or buyers through this platform. Please remove your postings if they have been sold.
- You can click this button to list your used equipment.
- SinoPro representitive can asist to upload with your
- complete technical Data;
- For posting, please refer to page 07 "1-5 used equipment"

NEED TO SELL USED EQUIPMENT?

CLICK HERE