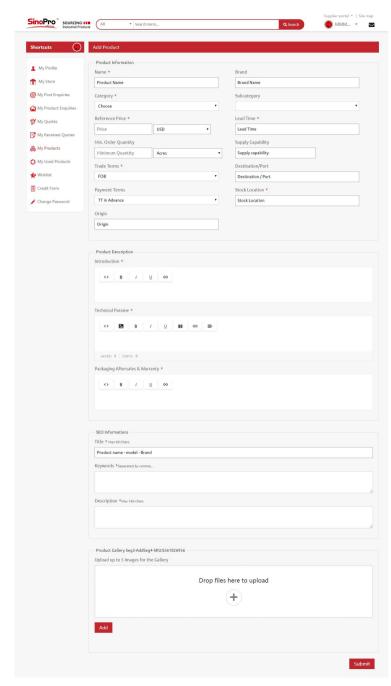

# 1-6 Upload products

Click"My Products" and add new products. Kindly choose the proper main or sucategories (23 main and 390 sub categories. Total three photos minimum are required to upload . The photos' size should be minimum  $800 \times 800 px$ , recommend  $1000 \times 1000 px$ ; You can insert photos or excel form in the content editors.

- · Products name should be detailed and easy to be searched
- · Add the price or price range;
- "Certification" can be filled by quality standard or factory certificate, like ISO,DCL,etc.
- "Brief Introduction": products definition, products application or brand information.
- Technical Para-metre :Including technical data, products manufacturing standard and process, etc.
- Other fields can be filled as per actuals. You can keep blank or write "N/A" if you
  really can not provide .But Mandatory fields with "\*" must be filled